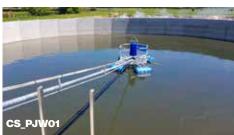

#### CS\_PJW01

Green water concrete tank, vertical pump, 4 drum floating frame and stabilised arm

Specifications are subject to change without notice