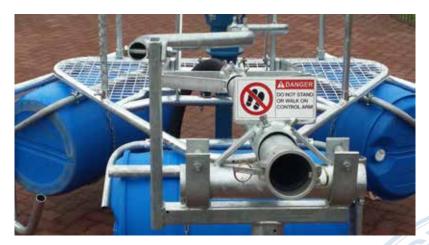

### **A** DANGER

#### Yardmaster® Floating Frame Safety Instructions

When servicing this equipment ensure the following safety instructions are adhered to.

#### Failure to do so can result in injury or death

- The pumps/stirrer must be switched off and electrically isolated before any service work
- The floating frame must be slewed to the shore and securely tied off before any service work
- A maximum of two (2) people are to be on the floating frame at any time
- They must remain on the platform area enclosed by handrail
- Step on and off the floating frame, never jump
- Only trained authorised personnel to board the floating frame