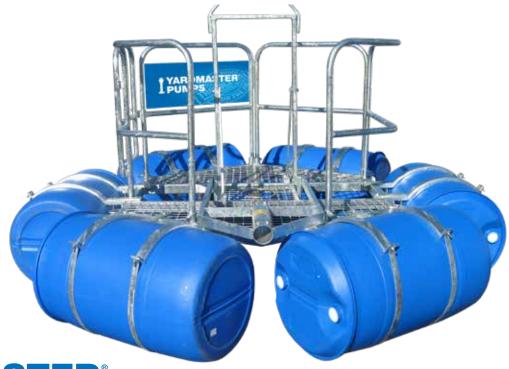

# YARDMASTER® 4-6 DRUM FLOATING FRAME

Fully galvanized frame

Specification AYPD\_v21

- Multiple installation configurations
- Designed for pump and stirrer installations
- Built in compliance with Labour Department Recommendations
- Supplied complete with boom and stabilising fitting attachments
- Designed and manufactured in New Zealand for NZ conditions