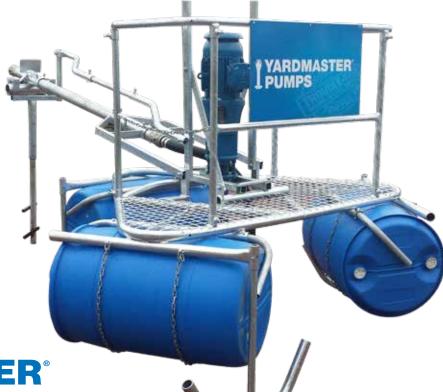

# YARDMASTER® 4-6 DRUM FLOATING FRAME

Fully galvanized frame

Specification AYPD\_v21

- Multiple installation configurations
- Designed for pump and stirrer installations
- Built in compliance with Labour Department Recommendations
- Supplied complete with boom and stabilising fitting attachments
- Designed and manufactured in New Zealand for NZ conditions

#### Ideal for...

All ponds