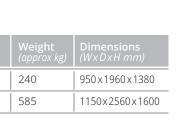

### **Technical Specifications**

| Model | Screen<br>Size (mm) | Screen<br>Type | Capacity (m³/hr)<br><10% solids loading | Wash System<br>(min pressure) |      | Weight<br>(approx kg) | Dimensions<br>(WxDxH mm) |
|-------|---------------------|----------------|-----------------------------------------|-------------------------------|------|-----------------------|--------------------------|
| RDS25 | 0.5 & 1.0           | Wedge-wire     | Up to 30                                | 50 psi                        | 0.75 | 240                   | 950×1960×1380            |
| RDS60 | 0.5 & 1.0           | Wedge-wire     | Up to 40                                | 50 psi                        | 1.5  | 585                   | 1150x2560x1600           |