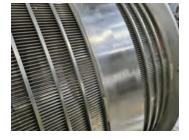

- Durable 304 stainless steel construction
- Easy access for cleaning and maintenance
- Easy setup and operation
- Self-cleaning screen
- Standard screens 0.5 & 1mm Other sizes available on request
- Internal spray cleaning system
- Low power consumption
- Range of models to suit volume and solids removal sizes
- High volume capacity across a wide range of effluent and general slurry material
- Automation available as an option
- Durable 304 stainless steel construction
- High quality workmanship
- NZ design and construction Local parts and service nationwide