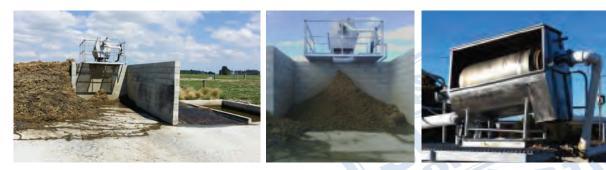

## The Rotary Drum Separator is an ideal solution for de-watering and separating effluent waste streams cost effectively and trouble-free.

Designed and manufactured in New Zealand to the highest standards after years of R&D and market testing. The Rotary Drum Separator has unique features that make it the best choice for both agricultural and industrial applications.

- Durable 304 stainless steel construction
- Easy access for cleaning and maintenance
- Easy setup and operation
- Self-cleaning screen
- Standard screens 0.5 & 1mm Other sizes available on request
- Internal spray cleaning system
- Low power consumption
- Range of models to suit volume and solids removal sizes
- High volume capacity across a wide range of effluent and general slurry material
- Automation available as an option
- Durable 304 stainless steel construction
- High quality workmanship
- NZ design and construction Local parts and service nationwide

#### Ideal for...

High flow & moderate dry solids