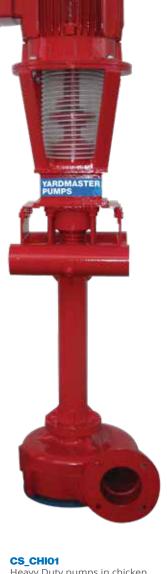

# **HEAVY DUTY** YARDMASTER® **SOLIDS PUMP**

- 150mm inlet, 100mm outlet
- Up to 80 litres per second
- Heavy duty direct coupled
- · Non-clog impeller
- Wide clearances no abrasive rubbing
- Long wearing housing
- Substantial bearings
- Designed and manufactured in New Zealand for New Zealand conditions

### Ideal for...

sewerage, abattoir products, quarry dewatering, coal slurries and industrial applications

NOTE: Full modification options available for specific requirements