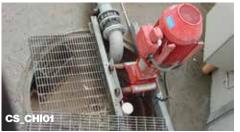

## **Applications & Case Studies**

One of the most difficult problems put to Reid & Harrison was to shift chicken waste from a nearby chicken abattoir. The waste, to be pumped by a Yardmaster pump, included chicken feathers, feet, offal and reject whole birds. The problem was solved by the heavy duty Yardmaster with a 150mm inlet delivering through a 100mm outlet hose. The solids were screened off and the water recycled on a daily basis. This difficult pumping operation requires negligible maintenance and blockages are very rare. This chicken pumping exercise is testimony to the diverse use Yardmaster pumps have been put through over the years.

Heavy Duty pumps in chicken abattoir