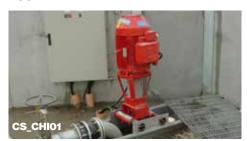

## **Applications & Case Studies**

One of the most difficult problems put to Reid & Harrison was to shift chicken waste from a nearby chicken abattoir. The waste, to be pumped by a Yardmaster pump, included chicken feathers, feet, offal and reject whole birds. The problem was solved by the heavy duty Yardmaster with a 150mm inlet delivering through a 100mm outlet hose. The solids were screened off and the water recycled on a daily basis. This difficult pumping operation requires negligible maintenance and blockages are very rare. This chicken pumping exercise is testimony to the diverse use Yardmaster pumps have been put through over the years.

Heavy Duty pumps in chicken abattoir