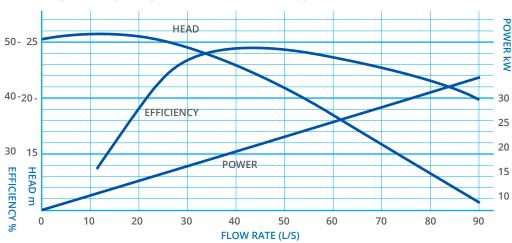

## **Performance Curves**

### RH 7A 15 YARDMASTER PUMP - IMPELLER DIAMETER 229mm x 64mm

RH7A 20 YARDMASTER PUMP - IMPELLER DIAMETER 229mm x 77mm

RH7A 40 YARDMASTER PUMP - IMPELLER DIAMETER 260mm x 77mm