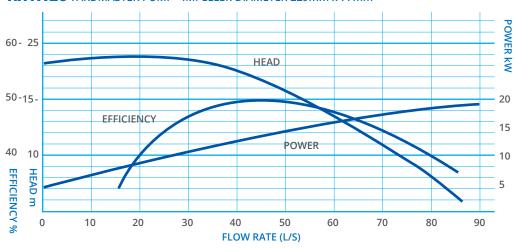

## **Performance Curves**

### RH 7A 15 YARDMASTER PUMP - IMPELLER DIAMETER 229mm x 64mm

RH7A 20 YARDMASTER PUMP - IMPELLER DIAMETER 229mm x 77mm

RH7A 40 YARDMASTER PUMP - IMPELLER DIAMETER 260mm x 77mm