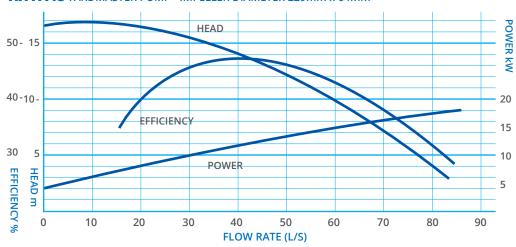

## **Performance Curves**

### RH 7A 15 YARDMASTER PUMP - IMPELLER DIAMETER 229mm x 64mm

RH7A 20 YARDMASTER PUMP - IMPELLER DIAMETER 229mm x 77mm

RH7A 40 YARDMASTER PUMP - IMPELLER DIAMETER 260mm x 77mm