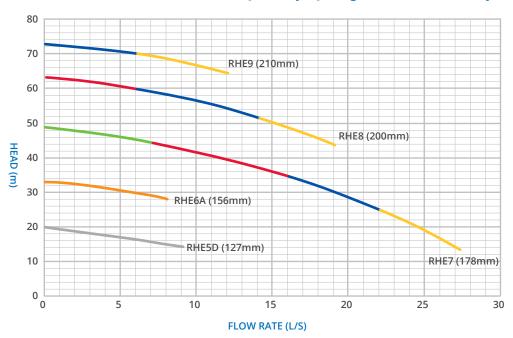

NOTE: Full modification options available for specific requirements

The performance curves stated below are those for water. When slurries, manures and effluents are to be pumped, delivery, head and power will alter. For viscous liquid-solid combinations seek assistance from your agent or contact Reid & Harrison direct. Calculations can be made that will give details of the size of pump required for the task and specifications of performance.

#### Performance Curves - TWO POLE (2800 rpm) - Irrigation Extender Pumps

(Impeller Size)