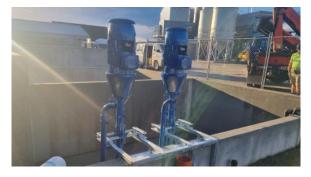

# YARDMASTER® EXTENDER PUMP

- The Yardmaster extended shaft pump is an ideal solution for deep sump situations where pontoons are not suitable
- Pumps can be made to any length up to 3m, keeping the pump head at the bottom of the sump
- Using a mechanical seal and at least one additional bearing, these pumps have an oil filled column
- Designed and manufactured in New Zealand for New Zealand conditions

#### Ideal for...

situations where floating frames are not suitable

#### **Applications & Case Studies**