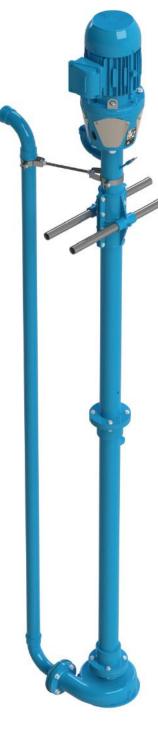

# YARDMASTER® EXTENDER PUMP

- The Yardmaster extended shaft pump is an ideal solution for deep sump situations where pontoons are not suitable
- Pumps can be made to any length up to 3m, keeping the pump head at the bottom of the sump
- Using a mechanical seal and at least one additional bearing, these pumps have an oil filled column
- Designed and manufactured in New Zealand for New Zealand conditions

### **Product Codes**

| DESCRIPTION                                               | CODE      |
|-----------------------------------------------------------|-----------|
| LOW SPEED EXTENDER TRANSFER PUMPS                         |           |
| Yardmaster extender pump with motor, RHE4, 4kW 1400rpm    | RHE4xxVH  |
| Yardmaster extender pump with motor, RHE6, 7.5kW 1400rpm  | RHE6xxVH  |
| HIGH SPEED EXTENDER IRRIGATION PUMPS                      |           |
| Yardmaster extender pump with motor, RHE5D, 5.5kW 2800rpm | RHE5DxxVH |
| Yardmaster extender pump with motor, RHE6A, 7.5kW 2800rpm | RHE6AxxVH |
| Yardmaster extender pump with motor, RHE7, 11kW 2800rpm   | RHE7xxVH  |
| Yardmaster extender pump with motor, RHE8, 15kW 2800rpm   | RHE8xxVH  |
| Yardmaster extender pump with motor, RHE9, 18.5kW 2800rpm | RHE9xxVH  |

**Note:** xx in the code denotes pump length, there are three options 3m, 2.5m & 2m. Each option has 400mm of adjustability.

i.e. RHE430VH = 3.0m-2.6m, RHE425VH = 2.5m-2.1m, RHE420VH = 2.0m-1.6m

Specifications are subject to change without notice