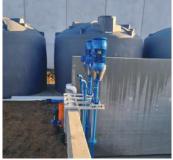

# YARDMASTER® EXTENDER PUMP

- The Yardmaster extended shaft pump is an ideal solution for deep sump situations where pontoons are not suitable
- Pumps can be made to any length up to 3m, keeping the pump head at the bottom of the sump
- Using a mechanical seal and at least one additional bearing, these pumps have an oil filled column
- Designed and manufactured in New Zealand for New Zealand conditions

#### Ideal for...

situations where floating frames are not suitable