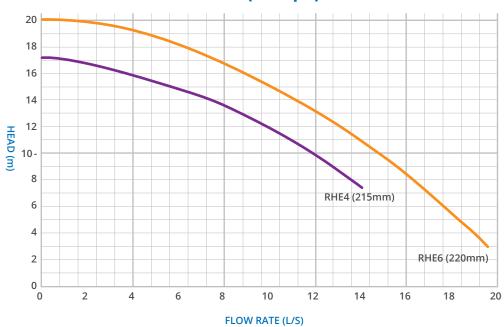

## Performance Curves - FOUR POLE (1400 rpm)

 IMP
 kW
 HP

 215
 4
 5

 220
 7.5
 10