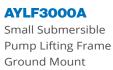

www.yardmaster.co.nz

| SUBMERSIBLE STIRRER LIFTING FRAMES |                         |                                |                |             |                         |
|------------------------------------|-------------------------|--------------------------------|----------------|-------------|-------------------------|
| CODE                               | STIRRER OR<br>PUMP SIZE | INGROUND/ABOVE<br>GROUND/MOUNT | CONSTRUCTION   | ADJUSTMENT  | TANK/SUMP<br>HEIGHT (m) |
| SSFS015SS                          | 1.5kW                   | INGROUND                       | STAINLESS      | SLEW/LIFT   | 3                       |
| SSFS030SS                          | 3kW                     | INGROUND                       | STAINLESS      | SLEW/LIFT   | 3                       |
| SSFAG024CS                         | 3kW                     | INGROUND                       | GALVANISED     | SLEW/LIFT   | 2.4                     |
| SSFSG075A                          | 6 & 7.5kW               | INGROUND                       | STAINLESS/GALV | SLEW/LIFT   | 3                       |
| SSFS075A                           | 6 & 7.5kW               | INGROUND                       | STAINLESS      | SLEW/LIFT   | 3                       |
| SSFAG030CS                         | 3kW                     | ABOVE                          | GALVANISED     | SLEW/LIFT   | 2.7                     |
| RHSAP027A                          | 6 & 7.5kW               | ABOVE                          | GALVANISED     | SLEW/LIFT   | 2.7                     |
| RHSAP000A                          | 6 & 7.5kW               | ABOVE                          | GALVANISED     | SLEW/LIFT   | Up to 4.3               |
| SSF15CS                            | 1.5kW                   | STAND ALONE                    | GALVANISED     | INDEPENDENT | 2.3                     |
| SSF303CS                           | 3kW                     | STAND ALONE                    | GALVANISED     | INDEPENDENT | 3                       |
| SUBMERSIBLE PUMP LIFTING FRAMES    |                         |                                |                |             |                         |
| AYLF100                            | Up to 7.5kW             | ABOVE                          | GALVANISED     | SLEW/LIFT   | 4                       |
| AYLF110                            | Up to 7.5kW             | WALL MOUNT                     | GALVANISED     | SLEW/LIFT   | 4                       |
| AYLF120                            | Up to 7.5kW             | ABOVE                          | GALVANISED     | SLEW/LIFT   | 4                       |
| AYLF3000A                          | Up to 3kW               | ABOVE                          | GALVANISED     | LIFT        | 4                       |