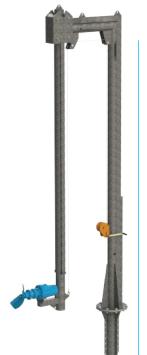

www.yardmaster.co.nz

| SUBMERSIBLE STIRRER LIFTING FRAMES |                         |                                |                |             |                         |
|------------------------------------|-------------------------|--------------------------------|----------------|-------------|-------------------------|
| CODE                               | STIRRER OR<br>PUMP SIZE | INGROUND/ABOVE<br>GROUND/MOUNT | CONSTRUCTION   | ADJUSTMENT  | TANK/SUMP<br>HEIGHT (m) |
| SSFS015SS                          | 1.5kW                   | INGROUND                       | STAINLESS      | SLEW/LIFT   | 3                       |
| SSFS030SS                          | 3kW                     | INGROUND                       | STAINLESS      | SLEW/LIFT   | 3                       |
| SSFAG024CS                         | 3kW                     | INGROUND                       | GALVANISED     | SLEW/LIFT   | 2.4                     |
| SSFSG075A                          | 6 & 7.5kW               | INGROUND                       | STAINLESS/GALV | SLEW/LIFT   | 3                       |
| SSFS075A                           | 6 & 7.5kW               | INGROUND                       | STAINLESS      | SLEW/LIFT   | 3                       |
| SSFAG030CS                         | 3kW                     | ABOVE                          | GALVANISED     | SLEW/LIFT   | 2.7                     |
| RHSAP027A                          | 6 & 7.5kW               | ABOVE                          | GALVANISED     | SLEW/LIFT   | 2.7                     |
| RHSAP000A                          | 6 & 7.5kW               | ABOVE                          | GALVANISED     | SLEW/LIFT   | Up to 4.3               |
| SSF15CS                            | 1.5kW                   | STAND ALONE                    | GALVANISED     | INDEPENDENT | 2.3                     |
| SSF303CS                           | 3kW                     | STAND ALONE                    | GALVANISED     | INDEPENDENT | 3                       |
| SUBMERSIBLE PUMP LIFTING FRAMES    |                         |                                |                |             |                         |
| AYLF100                            | Up to 7.5kW             | ABOVE                          | GALVANISED     | SLEW/LIFT   | 4                       |
| AYLF110                            | Up to 7.5kW             | WALL MOUNT                     | GALVANISED     | SLEW/LIFT   | 4                       |
| AYLF120                            | Up to 7.5kW             | ABOVE                          | GALVANISED     | SLEW/LIFT   | 4                       |
| AYLF3000A                          | Up to 3kW               | ABOVE                          | GALVANISED     | LIFT        | 4                       |