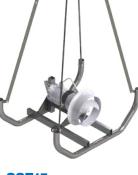

## **Ideal for**

Sumps and Tanks

**AYLF120** Submersible Pump Lifting Frame Ground Mount

**SSF15** Submersible Stirrer Sledge

**RHSAP000A** Submersible Stirrer Over the Wall Stirrer Frame Ground Mount

SSFS030SS Submersible Stirrer SS Lifting Frame In ground

www.yardmaster.co.nz

| SUBMERSIBLE STIRRER LIFTING FRAMES |                         |                                |                |             |                         |
|------------------------------------|-------------------------|--------------------------------|----------------|-------------|-------------------------|
| CODE                               | STIRRER OR<br>PUMP SIZE | INGROUND/ABOVE<br>GROUND/MOUNT | CONSTRUCTION   | ADJUSTMENT  | TANK/SUMP<br>HEIGHT (m) |
| SSFS015SS                          | 1.5kW                   | INGROUND                       | STAINLESS      | SLEW/LIFT   | 3                       |
| SSFS030SS                          | 3kW                     | INGROUND                       | STAINLESS      | SLEW/LIFT   | 3                       |
| SSFAG024CS                         | 3kW                     | INGROUND                       | GALVANISED     | SLEW/LIFT   | 2.4                     |
| SSFSG075A                          | 6 & 7.5kW               | INGROUND                       | STAINLESS/GALV | SLEW/LIFT   | 3                       |
| SSFS075A                           | 6 & 7.5kW               | INGROUND                       | STAINLESS      | SLEW/LIFT   | 3                       |
| SSFAG030CS                         | 3kW                     | ABOVE                          | GALVANISED     | SLEW/LIFT   | 2.7                     |
| RHSAP027A                          | 6 & 7.5kW               | ABOVE                          | GALVANISED     | SLEW/LIFT   | 2.7                     |
| RHSAP000A                          | 6 & 7.5kW               | ABOVE                          | GALVANISED     | SLEW/LIFT   | Up to 4.3               |
| SSF15CS                            | 1.5kW                   | STAND ALONE                    | GALVANISED     | INDEPENDENT | 2.3                     |
| SSF303CS                           | 3kW                     | STAND ALONE                    | GALVANISED     | INDEPENDENT | 3                       |
| SUBMERSIBLE PUMP LIFTING FRAMES    |                         |                                |                |             |                         |
| AYLF100                            | Up to 7.5kW             | ABOVE                          | GALVANISED     | SLEW/LIFT   | 4                       |
| AYLF110                            | Up to 7.5kW             | WALL MOUNT                     | GALVANISED     | SLEW/LIFT   | 4                       |
| AYLF120                            | Up to 7.5kW             | ABOVE                          | GALVANISED     | SLEW/LIFT   | 4                       |
| AYLF3000A                          | Up to 3kW               | ABOVE                          | GALVANISED     | LIFT        | 4                       |