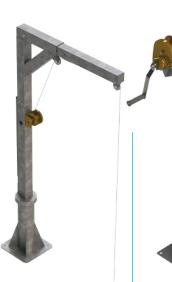

## **Ideal for**

Sumps and Tanks

**AYLF120** Submersible Pump Lifting Frame Ground Mount

**SSF15** Submersible Stirrer Sledge

**RHSAP000A** Submersible Stirrer Over the Wall Stirrer Frame Ground Mount

SSFS030SS Submersible Stirrer SS Lifting Frame In ground

www.yardmaster.co.nz

| SUBMERSIBLE STIRRER LIFTING FRAMES |                         |                                |                |             |                         |
|------------------------------------|-------------------------|--------------------------------|----------------|-------------|-------------------------|
| CODE                               | STIRRER OR<br>PUMP SIZE | INGROUND/ABOVE<br>GROUND/MOUNT | CONSTRUCTION   | ADJUSTMENT  | TANK/SUMP<br>HEIGHT (m) |
| SSFS015SS                          | 1.5kW                   | INGROUND                       | STAINLESS      | SLEW/LIFT   | 3                       |
| SSFS030SS                          | 3kW                     | INGROUND                       | STAINLESS      | SLEW/LIFT   | 3                       |
| SSFAG024CS                         | 3kW                     | INGROUND                       | GALVANISED     | SLEW/LIFT   | 2.4                     |
| SSFSG075A                          | 6 & 7.5kW               | INGROUND                       | STAINLESS/GALV | SLEW/LIFT   | 3                       |
| SSFS075A                           | 6 & 7.5kW               | INGROUND                       | STAINLESS      | SLEW/LIFT   | 3                       |
| SSFAG030CS                         | 3kW                     | ABOVE                          | GALVANISED     | SLEW/LIFT   | 2.7                     |
| RHSAP027A                          | 6 & 7.5kW               | ABOVE                          | GALVANISED     | SLEW/LIFT   | 2.7                     |
| RHSAP000A                          | 6 & 7.5kW               | ABOVE                          | GALVANISED     | SLEW/LIFT   | Up to 4.3               |
| SSF15CS                            | 1.5kW                   | STAND ALONE                    | GALVANISED     | INDEPENDENT | 2.3                     |
| SSF303CS                           | 3kW                     | STAND ALONE                    | GALVANISED     | INDEPENDENT | 3                       |
| SUBMERSIBLE PUMP LIFTING FRAMES    |                         |                                |                |             |                         |
| AYLF100                            | Up to 7.5kW             | ABOVE                          | GALVANISED     | SLEW/LIFT   | 4                       |
| AYLF110                            | Up to 7.5kW             | WALL MOUNT                     | GALVANISED     | SLEW/LIFT   | 4                       |
| AYLF120                            | Up to 7.5kW             | ABOVE                          | GALVANISED     | SLEW/LIFT   | 4                       |
| AYLF3000A                          | Up to 3kW               | ABOVE                          | GALVANISED     | LIFT        | 4                       |