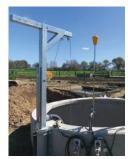

## **Applications & Case Studies**

Submersible Pump and Lifting frame on Sump application.

Submersible Stirrer and Over the Wall Stirrer Frame on Tasman Tank.

Submersible Stirrer and Lifting frame on Sump application.