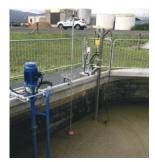

## **Applications & Case Studies**

Submersible Pump and Lifting frame on Sump application.

Submersible Stirrer and Over the Wall Stirrer Frame on Tasman Tank.

Submersible Stirrer and Lifting frame on Sump application.