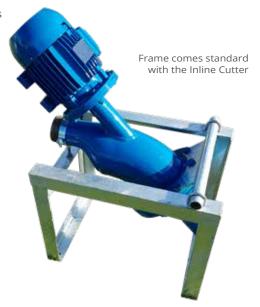

Specification ACCIC\_v21

YARDMASTER® INLINE CUTTER

- Hardened steel cutting blade and stationary disc
- Cutter blade rotation 2875 rpm
- · Spring loaded cutting blade
- Large open area stationary disc
- Fully hot dipped galvanised frame
- · Easy installation and servicing
- 4kW motor
- Designed and manufactured in New Zealand for New Zealand conditions

## **Ideal for...**

The cutter blade system has been developed for Yardmaster multistage pumps where frequent blockages occur by light debris