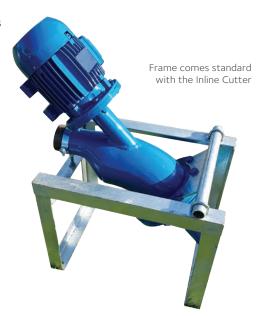

Specification ACCIC\_v21

YARDMASTER® INLINE CUTTER

- Hardened steel cutting blade and stationary disc
- · Cutter blade rotation 2875 rpm
- · Spring loaded cutting blade
- · Large open area stationary disc
- Fully hot dipped galvanised frame
- Easy installation and servicing
- 4kW motor
- Designed and manufactured in New Zealand for New Zealand conditions