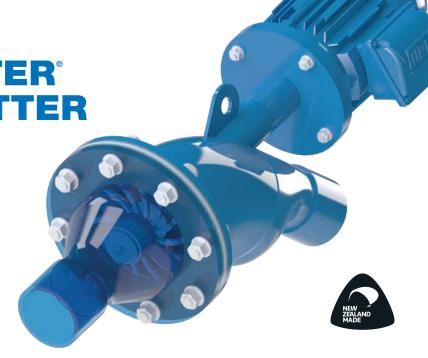

Specification ACCIC\_v21

YARDMASTER® INLINE CUTTER

- Hardened steel cutting blade and stationary disc
- · Cutter blade rotation 2875 rpm
- · Spring loaded cutting blade
- · Large open area stationary disc
- Fully hot dipped galvanised frame
- Easy installation and servicing
- 4kW motor
- Designed and manufactured in New Zealand for New Zealand conditions

## Ideal for...

The cutter blade system has been developed for Yardmaster multistage pumps where frequent blockages occur by light debris